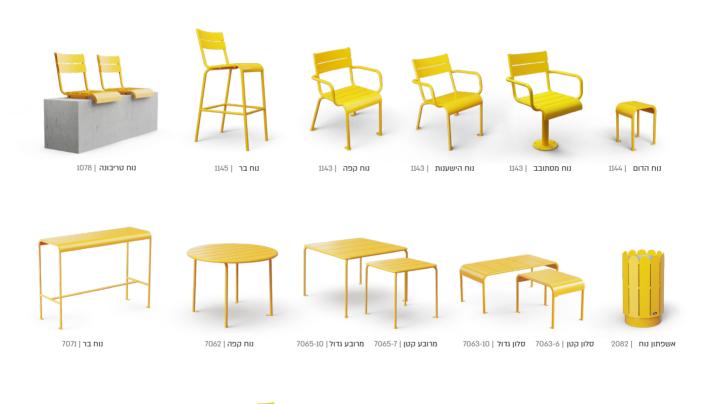

## ..... משפחת נוח

נוח קפה | 1321-WC נוח קפה נגיש | 1321-WC

נוח בר | 1312

נוח רחב | 1315

נוח זוגי | 1314

נוח יחיד | 1313